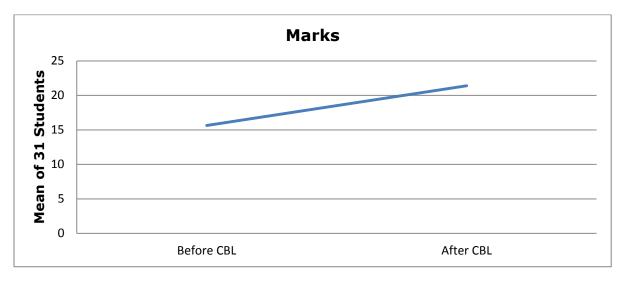

11. The marks were calculated in percentage and the score of the test before and after CBL was observed and compared for final conclusion.

A lecture in the classroom on sandhivata topic