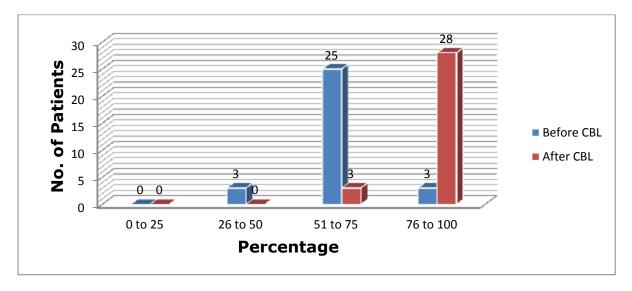

5.One topic of sandhivata(Osteoarthritis )was selected for lecture and CBL.

6.In two lectures the theory part of disease including itiopathology, symptoms, clinical examination, laboratory investigations, differential diagnosis, prognosis etc about sandhivata and osteoarthritis respectively was taught. In third lecture one exam of 25 marks was taken which included 11MCQs of one mark each (11marks), 3 SAQs of 3 marks each (9marks) and 5 marks for bed sided exam to assess their affective and psychomotor skill.

11. The marks were calculated in percentage and the score of the test before and after CBL was observed and compared for final conclusion.

A lecture in the classroom on sandhivata topic