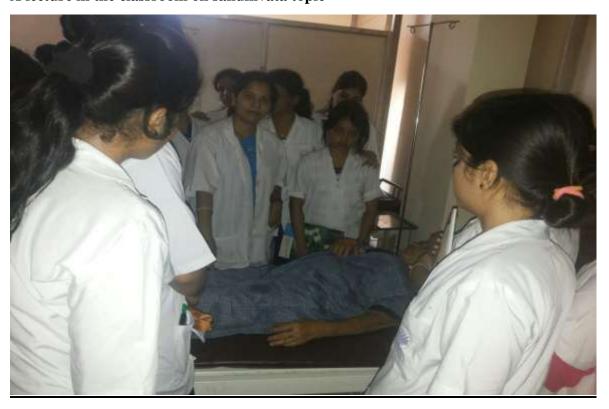

, symptoms, clinical examination, laboratory investigations, differential diagnosis, prognosis etc about sandhivata and osteoarthritis respectively was taught. In third lecture one exam of 25 marks was taken which included 11MCQs of one mark each (11marks), 3 SAQs of 3 marks each (9marks) and 5 marks for bed sided exam to assess their affective and psychomotor skill.

8.In fourth lecture CBL was performed on the actual case of osteoarthritis.

9.In the fifth lecture again the same test was repeated.

10.Feedback of students and faculty members was taken by giving them properly designed feed back form.

11. The marks were calculated in percentage and the score of the test before and after CBL was observed and compared for final conclusion.



A lecture in the classroom on sandhivata topic



# CBL on actual case of sandhivata topic

# **Observation and Results**

The table of marks of the students before and after the CBL

| Marks   Mark | Sr no. | Name of Student      | Before CBL |    | After CBL |    |
|---------------------------------------------------------------------------------------------------------------------------------------------------------------------------------------------------------------------------------------------------------------------------------------------------------------------------------------------------------------------------------------------------------------------------------------------------------------------------------------------------------------------------------------------------------------------------------------------------