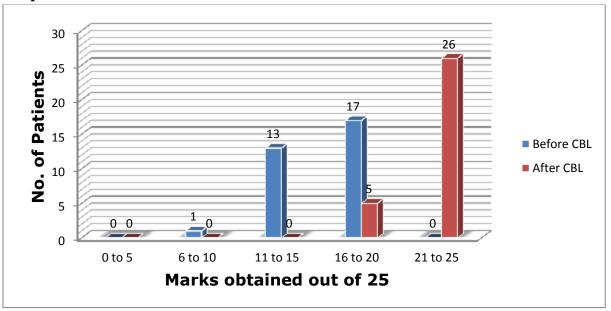

5.One topic of sandhivata(Osteoarthritis )was selected for lecture and CBL.

6.In two lectures the theory part of disease including itiopathology, symptoms, clinical examination, laboratory investigations, differential diagnosis, prognosis etc about sandhivata and osteoarthritis respectively was taught. In third lecture one exam of 25 marks was taken which included 11MCQs of one mark each (11marks), 3 SAQs of 3 marks each (9marks) and 5 marks for bed sided exam to assess their affective and psychomotor skill.

11. The marks were calculated in percentage and the score of the test before and after CBL was observed and compared for final conclusion.

A lecture in the classroom on sandhivata topic