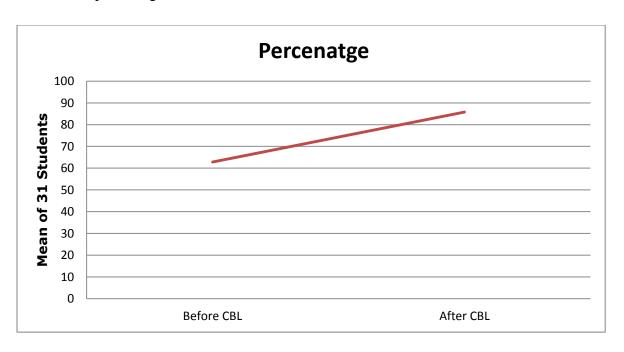

11. The marks were calculated in percentage and the score of the test before and after CBL was observed and compared for final conclusion.

A lecture in the classroom on sandhivata topic